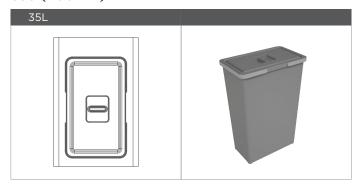

# 55X Serie

Recycling bins installed on the drawer

SIGE PATENTED SYSTEM



Item available for drawers:











## 55X U MODEL

- $\bullet$  THE U MODEL IS ADAPTABLE TO BLUM TANDEMBOX, HETTICH ARCITECH, GRASS DWDXP AND GRASS NOVA PRO SCALA SIDES
- $\bullet$  TOP EDGE OF THE WASTE BINS AT THE SAME LEVEL AS THE DRAWER EDGE
- DOOR REINFORCING BRACKET INCLUDED
- ADJUSTABLE FOR DRAWERS FROM 16 TO 20 MM
- QUICK ASSEMBLY
- AVAILABLE IN GREY, ANTHRACITE AND WHITE FINISH
- LIDS WITH ANTI-ODOR FILTER ON REQUEST
- ADAPTABLE TO THE COSTUMER'S DRAWER
- POSSIBILITY OF CHOOSING THE **LITER CAPACITY** OF THE WASTE BINS
- NANO TECHNOLOGY COATING FOR A BETTER OXIDATION RESISTANCE



## LITER CAPACITY

#### 550 (400mm)





#### 551 (450mm)





#### 552 (500mm)





### 553 (600mm)