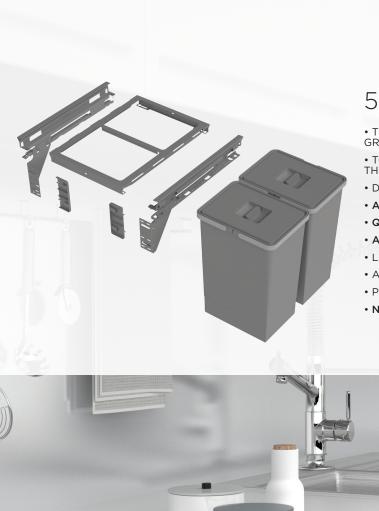

# 55X Serie

Recycling bins installed on the drawer

SIGE PATENTED SYSTEM

Item available for drawers:

## 55X U MODEL

- $\bullet$  THE U MODEL IS ADAPTABLE TO BLUM TANDEMBOX, HETTICH ARCITECH, GRASS DWDXP AND GRASS NOVA PRO SCALA SIDES
- $\bullet$  TOP EDGE OF THE WASTE BINS AT THE SAME LEVEL AS THE DRAWER EDGE
- DOOR REINFORCING BRACKET INCLUDED
- ADJUSTABLE FOR DRAWERS FROM 16 TO 20 MM
- QUICK ASSEMBLY
- AVAILABLE IN GREY, ANTHRACITE AND WHITE FINISH
- LIDS WITH ANTI-ODOR FILTER ON REQUEST
- ADAPTABLE TO THE COSTUMER'S DRAWER
- POSSIBILITY OF CHOOSING THE **LITER CAPACITY** OF THE WASTE BINS
- NANO TECHNOLOGY COATING FOR A BETTER OXIDATION RESISTANCE