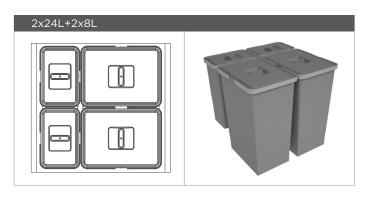

# 55X Serie

Recycling bins installed on the drawer

SIGE PATENTED SYSTEM



Item available for drawers:











## 55X U MODEL

- $\bullet$  THE U MODEL IS ADAPTABLE TO BLUM TANDEMBOX, HETTICH ARCITECH, GRASS DWDXP AND GRASS NOVA PRO SCALA SIDES
- $\bullet$  TOP EDGE OF THE WASTE BINS AT THE SAME LEVEL AS THE DRAWER EDGE
- DOOR REINFORCING BRACKET INCLUDED
- ADJUSTABLE FOR DRAWERS FROM 16 TO 20 MM
- QUICK ASSEMBLY
- AVAILABLE IN GREY, ANTHRACITE AND WHITE FINISH
- LIDS WITH ANTI-ODOR FILTER ON REQUEST
- ADAPTABLE TO THE COSTUMER'S DRAWER
- POSSIBILITY OF CHOOSING THE **LITER CAPACITY** OF THE WASTE BINS
- NANO TECHNOLOGY COATING FOR A BETTER OXIDATION RESISTANCE



## LITER CAPACITY

#### 550 (400mm)





#### 551 (450mm)





#### 552 (500mm)





### 553 (600mm)