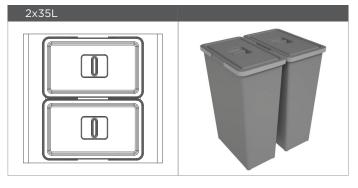

# 55X Serie

Recycling bins installed on the drawer

SIGE PATENTED SYSTEM



Item available for drawers:











## 55X U MODEL

- $\bullet$  THE U MODEL IS ADAPTABLE TO BLUM TANDEMBOX, HETTICH ARCITECH, GRASS DWDXP AND GRASS NOVA PRO SCALA SIDES
- $\bullet$  TOP EDGE OF THE WASTE BINS AT THE SAME LEVEL AS THE DRAWER EDGE
- DOOR REINFORCING BRACKET INCLUDED
- ADJUSTABLE FOR DRAWERS FROM 16 TO 20 MM
- QUICK ASSEMBLY
- AVAILABLE IN GREY, ANTHRACITE AND WHITE FINISH
- LIDS WITH ANTI-ODOR FILTER ON REQUEST
- ADAPTABLE TO THE COSTUMER'S DRAWER
- POSSIBILITY OF CHOOSING THE **LITER CAPACITY** OF THE WASTE BINS
- NANO TECHNOLOGY COATING FOR A BETTER OXIDATION RESISTANCE



## LITER CAPACITY

#### 550 (400mm)





#### 551 (450mm)





#### 552 (500mm)





### 553 (600mm)