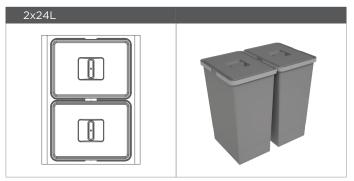

# 55X Serie

Recycling bins installed on the drawer

SIGE PATENTED SYSTEM



Item available for drawers:











## 55X U MODEL

- $\bullet$  THE U MODEL IS ADAPTABLE TO BLUM TANDEMBOX, HETTICH ARCITECH, GRASS DWDXP AND GRASS NOVA PRO SCALA SIDES
- $\bullet$  TOP EDGE OF THE WASTE BINS AT THE SAME LEVEL AS THE DRAWER EDGE
- DOOR REINFORCING BRACKET INCLUDED
- ADJUSTABLE FOR DRAWERS FROM 16 TO 20 MM
- QUICK ASSEMBLY
- AVAILABLE IN GREY, ANTHRACITE AND WHITE FINISH
- LIDS WITH ANTI-ODOR FILTER ON REQUEST
- ADAPTABLE TO THE COSTUMER'S DRAWER
- POSSIBILITY OF CHOOSING THE **LITER CAPACITY** OF THE WASTE BINS
- NANO TECHNOLOGY COATING FOR A BETTER OXIDATION RESISTANCE



## LITER CAPACITY

#### 550 (400mm)





#### 551 (450mm)





#### 552 (500mm)





### 553 (600mm)