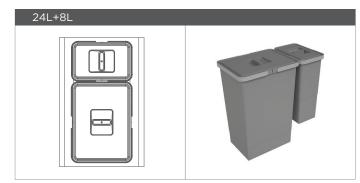

# 55X Serie

Recycling bins installed on the drawer

SIGE PATENTED SYSTEM



Item available for drawers:











## 55X U MODEL

- $\bullet$  THE U MODEL IS ADAPTABLE TO BLUM TANDEMBOX, HETTICH ARCITECH, GRASS DWDXP AND GRASS NOVA PRO SCALA SIDES
- $\bullet$  TOP EDGE OF THE WASTE BINS AT THE SAME LEVEL AS THE DRAWER EDGE
- DOOR REINFORCING BRACKET INCLUDED
- ADJUSTABLE FOR DRAWERS FROM 16 TO 20 MM
- QUICK ASSEMBLY
- AVAILABLE IN GREY, ANTHRACITE AND WHITE FINISH
- LIDS WITH ANTI-ODOR FILTER ON REQUEST
- ADAPTABLE TO THE COSTUMER'S DRAWER
- POSSIBILITY OF CHOOSING THE **LITER CAPACITY** OF THE WASTE BINS
- NANO TECHNOLOGY COATING FOR A BETTER OXIDATION RESISTANCE



## LITER CAPACITY

#### 550 (400mm)





#### 551 (450mm)





#### 552 (500mm)





### 553 (600mm)