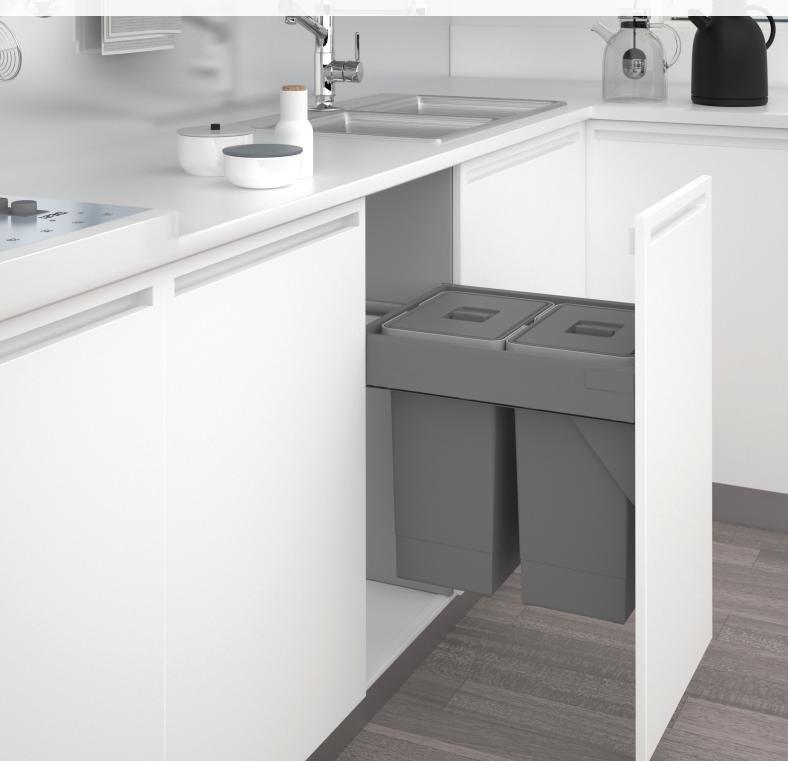

# 55X Serie

Recycling bins installed on the drawer

SIGE PATENTED SYSTEM

Item available for drawers:

## 55X U MODEL

- $\bullet$  THE U MODEL IS ADAPTABLE TO BLUM TANDEMBOX, HETTICH ARCITECH, GRASS DWDXP AND GRASS NOVA PRO SCALA SIDES
- $\bullet$  TOP EDGE OF THE WASTE BINS AT THE SAME LEVEL AS THE DRAWER EDGE
- DOOR REINFORCING BRACKET INCLUDED
- ADJUSTABLE FOR DRAWERS FROM 16 TO 20 MM
- QUICK ASSEMBLY
- AVAILABLE IN GREY, ANTHRACITE AND WHITE FINISH
- LIDS WITH ANTI-ODOR FILTER ON REQUEST
- ADAPTABLE TO THE COSTUMER'S DRAWER
- POSSIBILITY OF CHOOSING THE **LITER CAPACITY** OF THE WASTE BINS
- NANO TECHNOLOGY COATING FOR A BETTER OXIDATION RESISTANCE