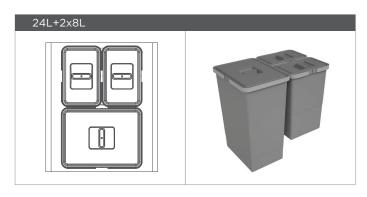

# 55X Serie

Recycling bins installed on the drawer

SIGE PATENTED SYSTEM



Item available for drawers:











## 55X U MODEL

- $\bullet$  THE U MODEL IS ADAPTABLE TO BLUM TANDEMBOX, HETTICH ARCITECH, GRASS DWDXP AND GRASS NOVA PRO SCALA SIDES
- $\bullet$  TOP EDGE OF THE WASTE BINS AT THE SAME LEVEL AS THE DRAWER EDGE
- DOOR REINFORCING BRACKET INCLUDED
- ADJUSTABLE FOR DRAWERS FROM 16 TO 20 MM
- QUICK ASSEMBLY
- AVAILABLE IN GREY, ANTHRACITE AND WHITE FINISH
- LIDS WITH ANTI-ODOR FILTER ON REQUEST
- ADAPTABLE TO THE COSTUMER'S DRAWER
- POSSIBILITY OF CHOOSING THE **LITER CAPACITY** OF THE WASTE BINS
- NANO TECHNOLOGY COATING FOR A BETTER OXIDATION RESISTANCE



## LITER CAPACITY

#### 550 (400mm)





#### 551 (450mm)





#### 552 (500mm)





### 553 (600mm)