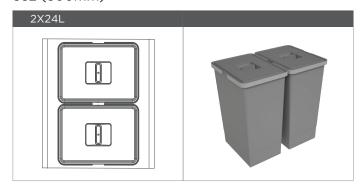

# 55X Serie

Recycling bins installed on the drawer

SIGE PATENTED SYSTEM



Item available for drawers:











## 55X U MODEL

- $\bullet$  THE U MODEL IS ADAPTABLE TO BLUM TANDEMBOX, HETTICH ARCITECH, GRASS DWDXP AND GRASS NOVA PRO SCALA SIDES
- $\bullet$  TOP EDGE OF THE WASTE BINS AT THE SAME LEVEL AS THE DRAWER EDGE
- DOOR REINFORCING BRACKET INCLUDED
- ADJUSTABLE FOR DRAWERS FROM 16 TO 20 MM
- QUICK ASSEMBLY
- AVAILABLE IN GREY, ANTHRACITE AND WHITE FINISH
- LIDS WITH ANTI-ODOR FILTER ON REQUEST
- ADAPTABLE TO THE COSTUMER'S DRAWER
- POSSIBILITY OF CHOOSING THE **LITER CAPACITY** OF THE WASTE BINS
- NANO TECHNOLOGY COATING FOR A BETTER OXIDATION RESISTANCE



## LITER CAPACITY

#### 550 (400mm)





#### 551 (450mm)





#### 552 (500mm)





### 553 (600mm)