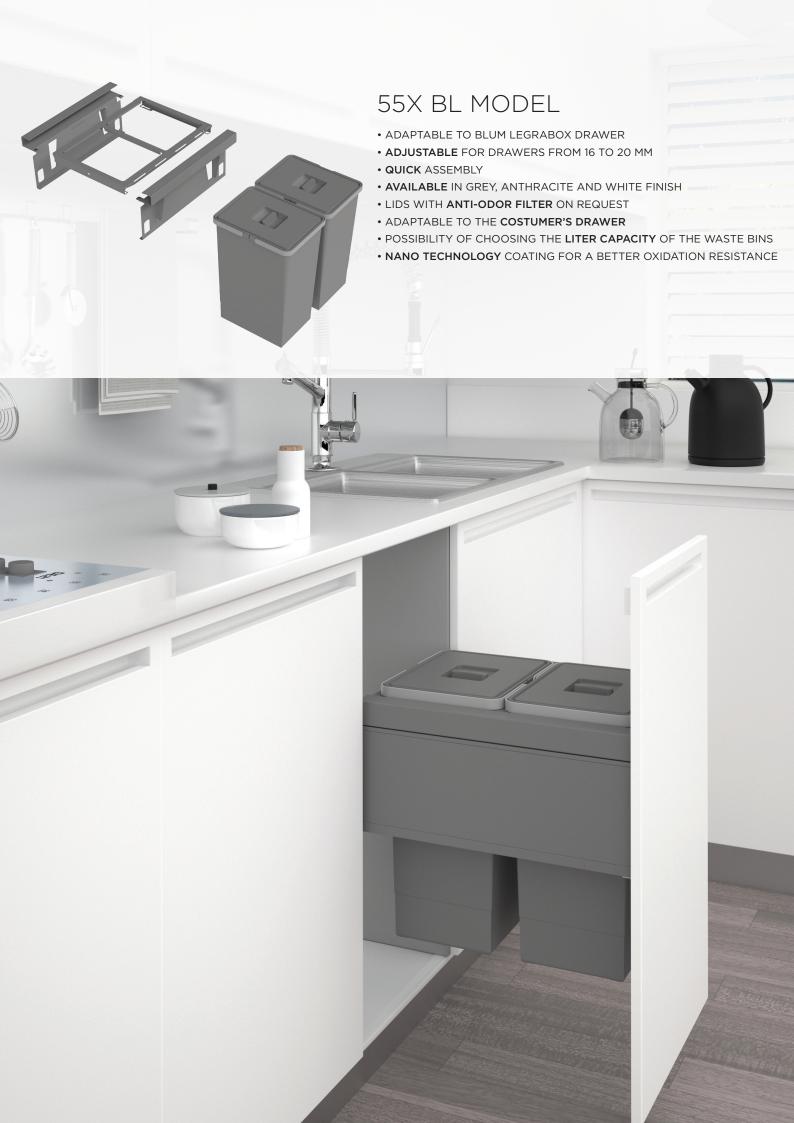

# 55X Serie

Recycling bins installed on the drawer

SIGE PATENTED SYSTEM

Item available for drawers:

## 55X U MODEL

- $\bullet$  THE U MODEL IS ADAPTABLE TO BLUM TANDEMBOX, HETTICH ARCITECH, GRASS DWDXP AND GRASS NOVA PRO SCALA SIDES
- $\bullet$  TOP EDGE OF THE WASTE BINS AT THE SAME LEVEL AS THE DRAWER EDGE
- DOOR REINFORCING BRACKET INCLUDED
- ADJUSTABLE FOR DRAWERS FROM 16 TO 20 MM
- QUICK ASSEMBLY
- AVAILABLE IN GREY, ANTHRACITE AND WHITE FINISH
- LIDS WITH ANTI-ODOR FILTER ON REQUEST
- ADAPTABLE TO THE COSTUMER'S DRAWER
- POSSIBILITY OF CHOOSING THE **LITER CAPACITY** OF THE WASTE BINS
- NANO TECHNOLOGY COATING FOR A BETTER OXIDATION RESISTANCE