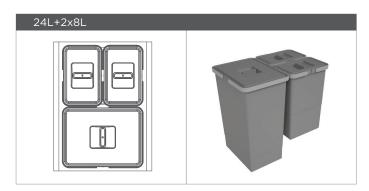

# 55X Serie

Recycling bins installed on the drawer

SIGE PATENTED SYSTEM



Item available for drawers:











## 55X U MODEL

- $\bullet$  THE U MODEL IS ADAPTABLE TO BLUM TANDEMBOX, HETTICH ARCITECH, GRASS DWDXP AND GRASS NOVA PRO SCALA SIDES
- $\bullet$  TOP EDGE OF THE WASTE BINS AT THE SAME LEVEL AS THE DRAWER EDGE
- DOOR REINFORCING BRACKET INCLUDED
- ADJUSTABLE FOR DRAWERS FROM 16 TO 20 MM
- QUICK ASSEMBLY
- AVAILABLE IN GREY, ANTHRACITE AND WHITE FINISH
- LIDS WITH ANTI-ODOR FILTER ON REQUEST
- ADAPTABLE TO THE COSTUMER'S DRAWER
- POSSIBILITY OF CHOOSING THE **LITER CAPACITY** OF THE WASTE BINS
- NANO TECHNOLOGY COATING FOR A BETTER OXIDATION RESISTANCE



## LITER CAPACITY

#### 550 (400mm)





#### 551 (450mm)





#### 552 (500mm)





### 553 (600mm)